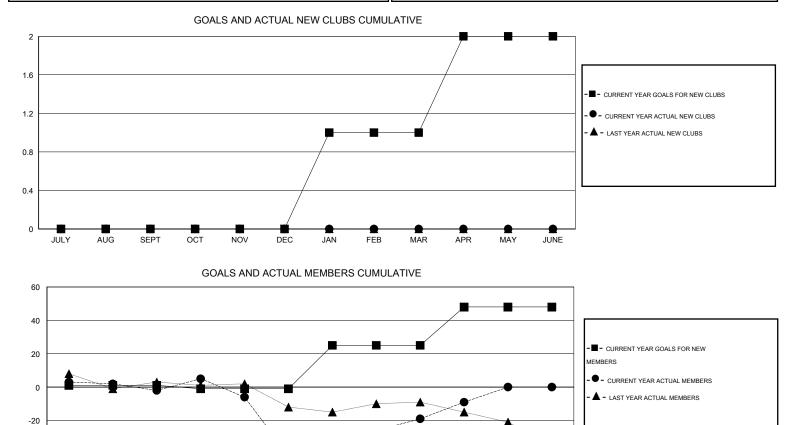

## LOCATION ENGLAND

|               |                  | Clubs             |                  |                  | Members               |                    |                                     |                    |                  |  |
|---------------|------------------|-------------------|------------------|------------------|-----------------------|--------------------|-------------------------------------|--------------------|------------------|--|
|               | RESUL            | LTS FOR 2014-2015 | i                |                  | RESULTS FOR 2014-2015 |                    |                                     |                    |                  |  |
| QUARTER       | NEW CLUB<br>GOAL | NEW CLUBS         | DROPPED<br>CLUBS | NET<br>GAIN/LOSS | QUARTER               | NEW MEMBER<br>GOAL | CHARTER AND<br>NEW MEMBERS<br>ADDED | DROPPED<br>MEMBERS | NET<br>GAIN/LOSS |  |
| JULY/AUG/SEPT | 0                | 0                 | 0                | 0                | JULY/AUG/SEPT         | 1                  | 21                                  | 23                 | -2               |  |
| OCT/NOV/DEC   | 0                | 0                 | 0                | 0                | OCT/NOV/DEC           | -2                 | 24                                  | 63                 | -39              |  |
| JAN/FEB/MAR   | 1                | 0                 | 1                | -1               | JAN/FEB/MAR           | 26                 | 42                                  | 20                 | 22               |  |
| APR/MAY/JUNE  | 1                | 0                 | 0                | 0                | APR/MAY/JUNE          | 23                 | 14                                  | 4                  | 10               |  |

-40 -60 JULY AUG SEPT OCT NOV DEC JAN FEB MAR APR MAY JUNE ٦ſ T

| DROPPED CLUBS: 1 |            | 41 CLUBS OF 61 ADDED 1 OR MORE | GENDER DISTRIBUTION |                       |       |  |
|------------------|------------|--------------------------------|---------------------|-----------------------|-------|--|
|                  |            | NEW MEMBERS                    | MALE                | 968 (77.01%)          |       |  |
|                  |            |                                | FEMALE              | 289 (22.99%)          |       |  |
| DROPPED MEMBERS  |            |                                |                     |                       |       |  |
| DECEASED         | 12         | CLICK HERE FOR HEALTH          |                     |                       | 157   |  |
| CLUB CANCELLED   | 0<br>98    | ASSESSMENT DATA                | FAMILY UNIT MEMBER  | FAMILY UNIT MEMBERS   |       |  |
| OTHER            |            | A COLOMENT DATA                | HEAD OF HOUSEHOLD   |                       | 77    |  |
| TOTAL            | 110        |                                | NON-HEAD OF HOUSE   | NON-HEAD OF HOUSEHOLD |       |  |
|                  | - <b>-</b> |                                |                     |                       | 4 5 4 |  |